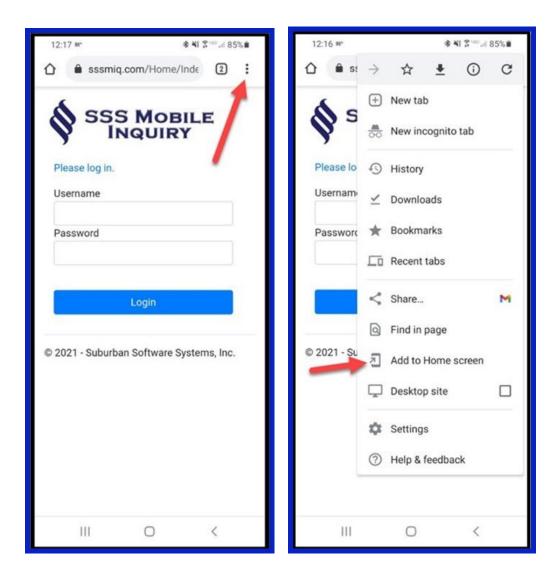

#### **Android/Chrome Browser**

Tap on the three vertical dots in the top right corner of the screen. Then choose add to Home Screen from the drop down menu.

## iPhone/Apple/ Safari Browser

Tap the share icon on the bottom of the screen then tap add to Home Screen.

| AA         | Sssmiq.co            | om          | C |    | SSS Mobile Inquiry<br>sssmiq.com Options > | ×    |
|------------|----------------------|-------------|---|----|--------------------------------------------|------|
| Please I   | SSS MOBIL<br>INQUIRY | E           |   | ne | Twitter Reminders Notes                    | More |
| Usernar    |                      |             |   |    | Scroll UP unfil<br>Cop <b>ycu see this</b> | Ф    |
| Passwo     | rd                   |             |   |    | Add to Reading List                        | 00   |
|            |                      |             |   |    | Add Bookmark                               | ш    |
|            | Login                |             |   |    | Add to Favorites                           | ☆    |
| © 2021 - : | Suburban Software Sy | stems, Inc. |   |    | Find on Page                               | Q    |
|            | 1                    |             |   |    | Add to Home Screen                         | Ð    |
|            | 1                    |             |   |    | Markup                                     | 0    |
|            | 1                    |             |   |    | Print                                      | ē    |
|            | L                    |             |   |    | Rakuten Coupons                            | R    |
| <          | > ①                  | m           | G |    | Edit Actions                               |      |
| -          | -                    | _           |   |    |                                            | -    |