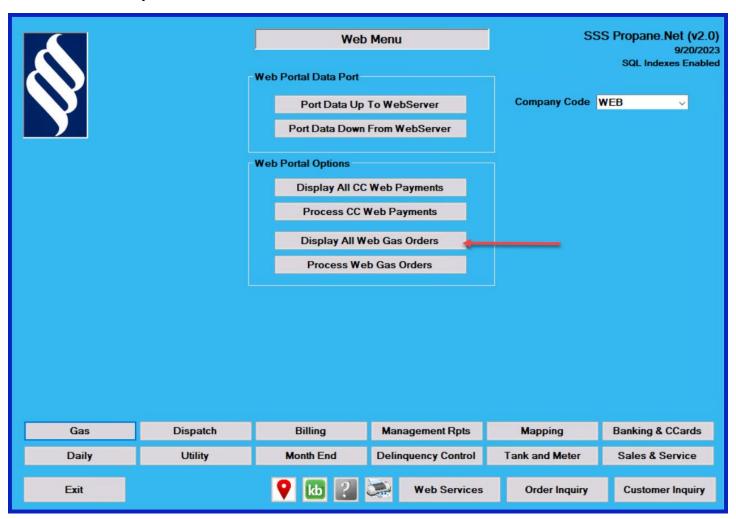

#### Web Services Button:

Click on the Web Services Button located at the bottom of the Gas Menu:

### **Display Web Orders**

Click on Display all Gas Orders. This will give you a list of all orders received from your web portal and MIQ for the day.

Note: Web orders and Web Payments are downloaded every 15 minutes. This setting is predetermined by Suburban Software. If you need it sooner, you can manually port it down by clicking on the **Port Down from Web Server** Button. Porting up occurs once daily to the online web portal. You can manually port up as well with the **Port Data Up to Web Server button**.