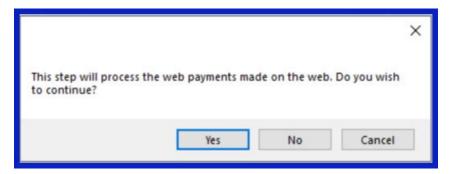

#### **Process Web Payments**

This step will process payments in white in Suburban. This will not charge the card again. This is just the next step in posting them to the customer's account. You will get the following message. Click yes to continue or No to wait.