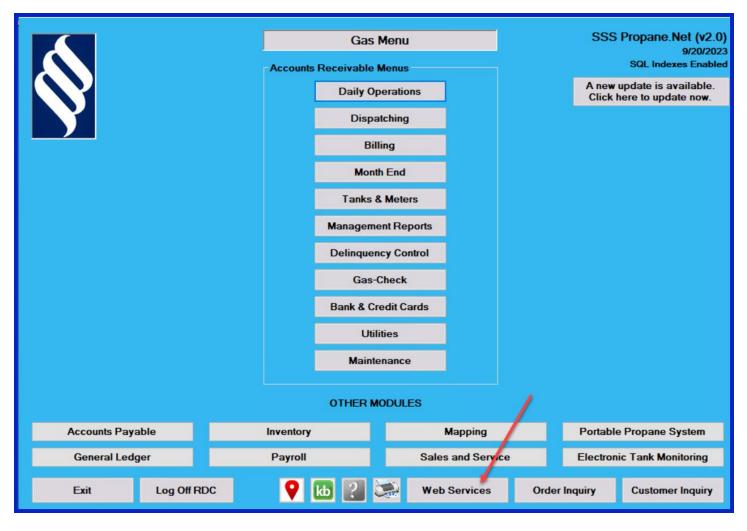

#### Web Services Button:

Click on the Web Services Button located at the bottom of the Gas Menu:

# **Process Payments in the Office**

Click on Web Services Button:

|              |            |   | Accounts  | Gas N<br>Receivable N |            |              |      | SSS       | Propane.Net (v2.0)<br>9/20/2023<br>SQL Indexes Enabled |
|--------------|------------|---|-----------|-----------------------|------------|--------------|------|-----------|--------------------------------------------------------|
|              |            |   |           | Daily Op              | erations   |              |      |           | update is available.<br>here to update now.            |
|              |            |   |           | Dispat                | ching      |              |      |           |                                                        |
|              |            |   |           | Billi                 | ng         |              |      |           |                                                        |
|              |            |   |           | Month                 | End        |              |      |           |                                                        |
|              |            |   |           | Tanks &               | Meters     |              |      |           |                                                        |
|              |            |   |           | Manageme              | nt Reports |              |      |           |                                                        |
|              |            |   |           | Delinquend            | y Control  |              |      |           |                                                        |
|              |            |   |           | Gas-C                 | heck       |              |      |           |                                                        |
|              |            |   |           | Bank & Cre            | dit Cards  |              |      |           |                                                        |
|              |            |   |           | Utilit                | ies        |              |      |           |                                                        |
|              |            |   |           | Mainter               | nance      |              |      |           |                                                        |
|              |            |   |           | OTHER MC              | DULES      |              | 1    |           |                                                        |
| Accounts Pay | able       |   | Inventory |                       |            | Mapping      |      | Portable  | e Propane System                                       |
| General Led  | ger        |   | Payroll   |                       | Sale       | s and Servic | e    | Electron  | ic Tank Monitoring                                     |
| Exit         | Log Off RD | с | 9         | kb ? 🕻                | 🛞 Web      | Services     | Orde | r Inquiry | Customer Inquiry                                       |