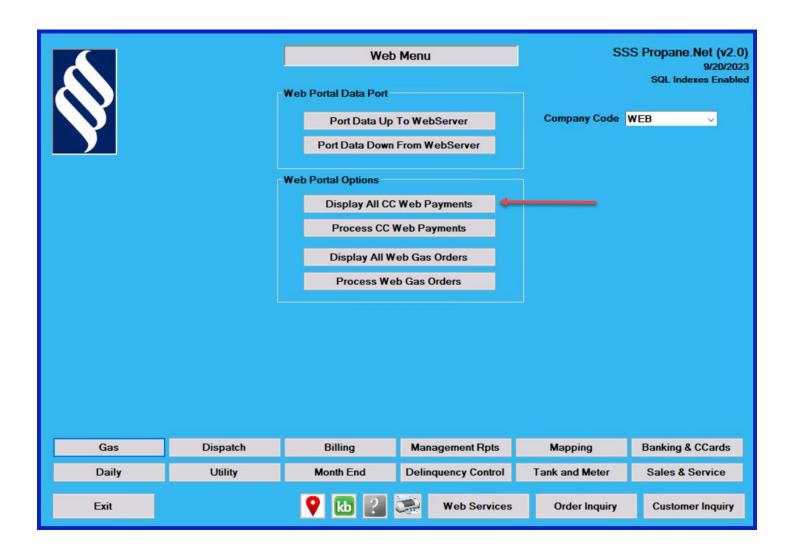

# **Process Payments in the Office**

Click on Web Services Button:

|              |            |   | Accounts  | Gas N<br>Receivable N |            |              |      | SSS       | Propane.Net (v2.0)<br>9/20/2023<br>SQL Indexes Enabled |
|--------------|------------|---|-----------|-----------------------|------------|--------------|------|-----------|--------------------------------------------------------|
|              |            |   |           | Daily Op              | erations   |              |      |           | update is available.<br>here to update now.            |
|              |            |   |           | Dispat                | ching      |              |      |           |                                                        |
|              |            |   |           | Billi                 | ng         |              |      |           |                                                        |
|              |            |   |           | Month                 | End        |              |      |           |                                                        |
|              |            |   |           | Tanks &               | Meters     |              |      |           |                                                        |
|              |            |   |           | Manageme              | nt Reports |              |      |           |                                                        |
|              |            |   |           | Delinquend            | y Control  |              |      |           |                                                        |
|              |            |   |           | Gas-C                 | heck       |              |      |           |                                                        |
|              |            |   |           | Bank & Cre            | dit Cards  |              |      |           |                                                        |
|              |            |   |           | Utilit                | ies        |              |      |           |                                                        |
|              |            |   |           | Mainter               | nance      |              |      |           |                                                        |
|              |            |   |           | OTHER MC              | DULES      |              | 1    |           |                                                        |
| Accounts Pay | able       |   | Inventory |                       |            | Mapping      |      | Portable  | e Propane System                                       |
| General Led  | ger        |   | Payroll   |                       | Sale       | s and Servic | e    | Electron  | ic Tank Monitoring                                     |
| Exit         | Log Off RD | с | 9         | kb ? 🕻                | 🛞 Web      | Services     | Orde | r Inquiry | Customer Inquiry                                       |

#### **Display All CC Web Payments**

Click on **Display on the CC Web Payments** button to show all current Web Payments.

Note: Web orders and Web Payments are downloaded every 15 minutes. This setting is predetermined by Suburban Software. If you need it sooner, you can manually port it down by clicking on the **Port Down from Web Server** Button. Porting up occurs once daily to the online web portal. You can manually port up as well with the **Port Data Up to Web Server button**.