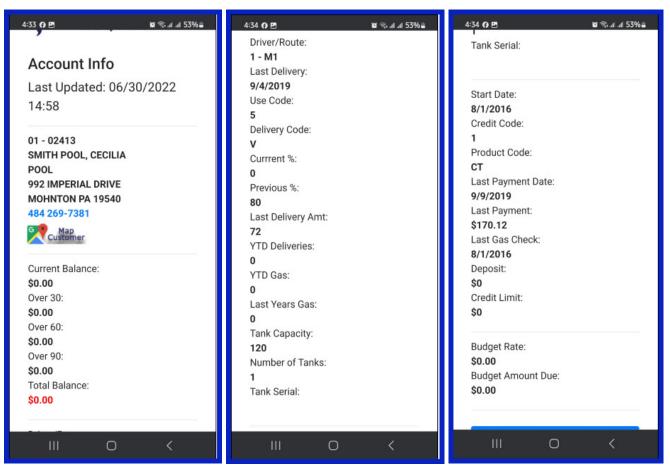

### Account Info Screen:

The first screen connects you to the customer's information. This information is what you would generally see if you looked up the customer through Customer Inquiry in Suburban.

If this information does not match the current information in Suburban, please contact <a href="mailto:suburbansoftware.com">suburbansoftware.com</a>

Click on the Map Customer Icon to open GPS directions to Customer's home.

## Ledger

This screen will list the most recent transactions and actions on the customer's account ledger

| 4:49 😝 🖻 🛛 🖬 🖏 📾 🖓 🖬 🖃 51% 🚔        |
|-------------------------------------|
| × ∨ ∞ SSS ≪ 口 :                     |
| SSS MOBILE                          |
| Date                                |
| 12/06/21<br>ACH - DIRECT<br>PAYMENT |
| Quantity                            |
| 0.0                                 |
| Amount                              |
| -\$79.50                            |
| Sales Tax                           |
| \$0.00                              |
| 2nd Pcode                           |
| \$0.00                              |
| Total                               |
| -79.50                              |
| Date                                |
| 11/22/21<br>Automatic Rent          |
| III O <                             |